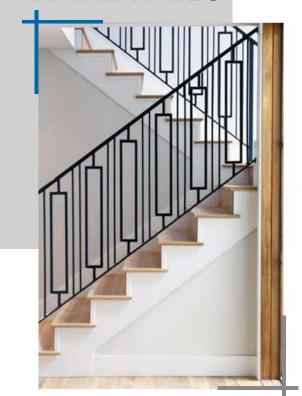

### **04** IRON HANDRAILS

Metal handrails serve a vital role in property entrances and gardens offering both safety and protection.

Beyond their functional aspects, they add a unique finishing touch to any project.

It's important to note the metal handrails can come in various forms ranging from decorative to minimalistic designs.

Additionally, their construction from durable materials ensures resilience against diverse weather conditions.