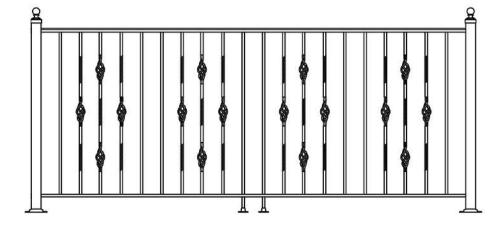

### **04** IRON HANDRAILS

**Products Line** 

Handrail Model 1

Handrail Model 2

Handrail Model 3

### **04** IRON HANDRAILS

**Products Line** 

Handrail Model 4

Handrail Model 5

Handrail Model 6