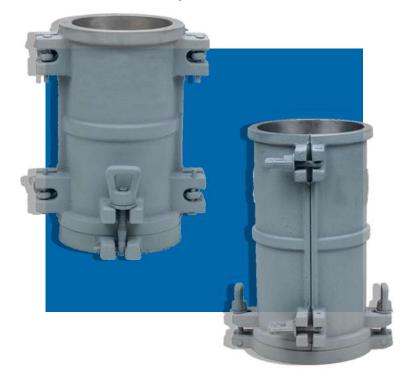

Circular Molds: Ideal for creating round or curved elements like columns and pillars.