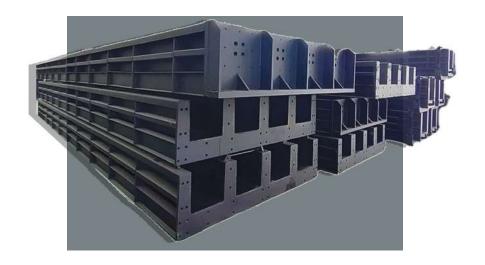

### **04** IRON MOLDS

Concrete casting iron molds are available in a variety of types, each tailored to specific requirements:

Rectangular Molds: Perfect for crafting straight-edged concrete structures such as walls, panels, and manholes.