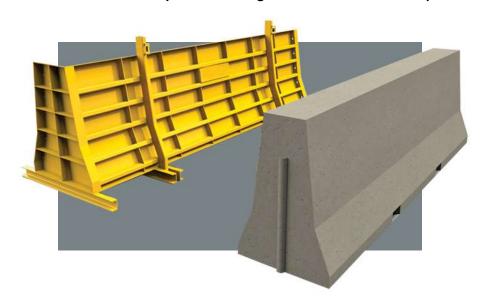

### **04** IRON MOLDS

Profile Molds: Specifically designed for producing concrete a parts for bridges, roads, and other applications requiring non-uniform shapes such as girders and New Jersey barriers.