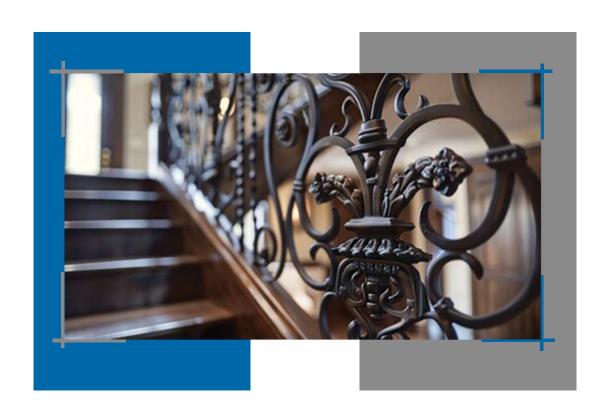

### **04** IRON HANDRAILS

Metal handrails serve a vital role in property entrances and gardens offering both safety and protection.

Beyond their functional aspects, they add a unique finishing touch to any project.

It's important to note the metal handrails can come in various forms ranging from decorative to minimalistic designs.

Additionally, their construction from durable materials ensures resilience against diverse weather conditions.