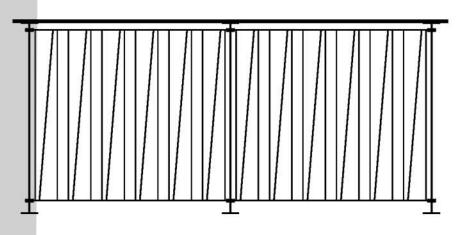

### **04** IRON HANDRAILS

**Products Line** 

Handrail Model 4

Handrail Model 5

Handrail Model 6