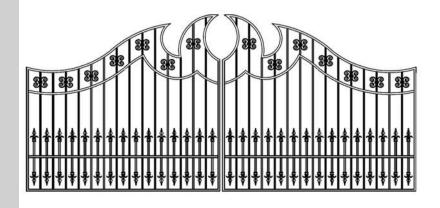

### 03 IRON DOORS

### **Products Line**

Gate Model 4

Gate Model 5

Gate Model 6