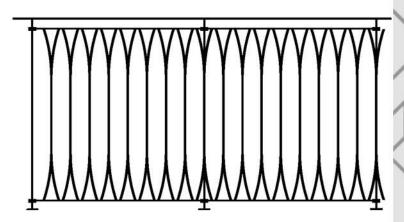

### **04** IRON HANDRAILS

**Products Line** 

Handrail Model 1

Handrail Model 2

Handrail Model 3