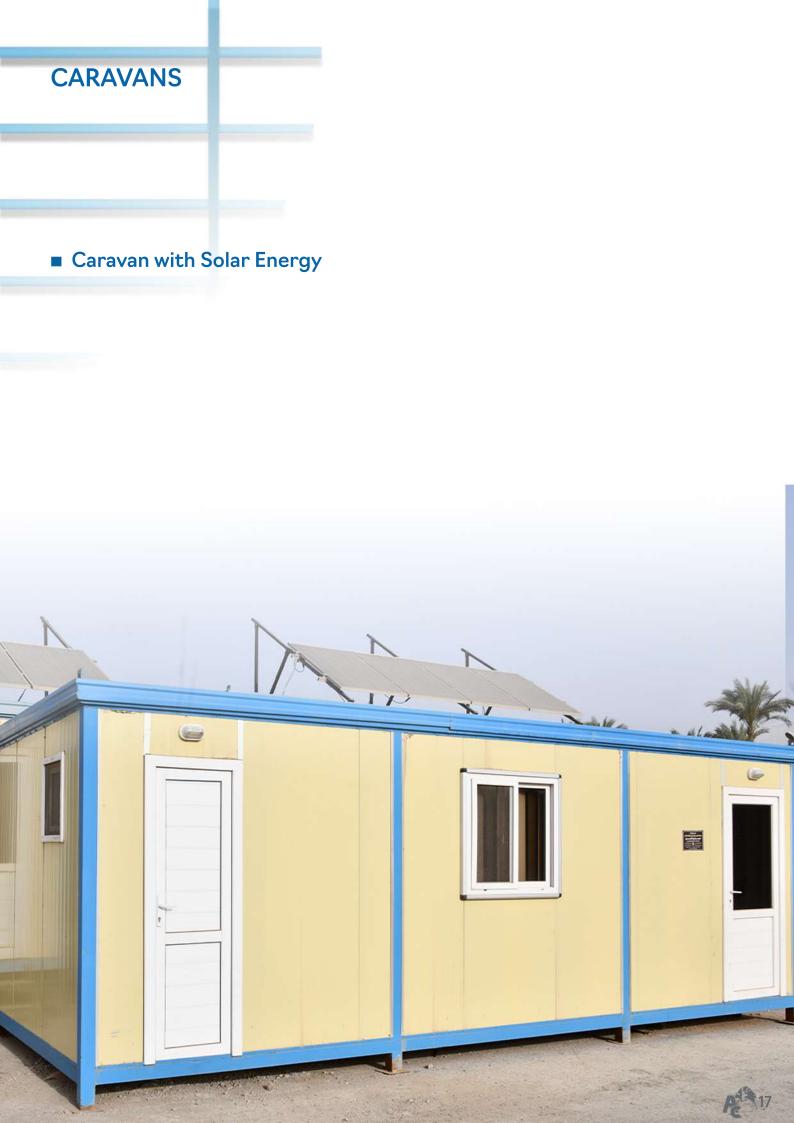

### **01 INTRODUCTION**

Caravans serve a multitude of purposes, including site accommodation, residential, and non-residential buildings, providing the needed sizes, required shapes, and utilities. Our team is dedicated to providing the finest caravans tailored to your specifications. With a track record of designing, manufacturing, and installing thousands of portable and stable caravans, from conception to installation and beyond, our comprehensive services encompass design, manufacturing, installation, and post-delivery follow-up, ensuring a seamless experience for our client.

Walls

**External Walls** 

Are made from sandwich panels (0.4 mm thickness sheet / sheet galvanized grade120) with polyurethane moisture-insulating material, thickness 40 mm, density 40 kg/m3, fixed with aluminum profiles U-section and combined with each other by the interlock system.

#### Doors and Windows

Are made from anodized aluminum profiles in silver color and clear glass thickness of 6 mm and filling of white fiber or from PVC according to the customer's request. Entrance and office doors size 90x210 cm of the hinged type and the bathroom doors size 70x210 cm of the hinged type and installing windows 60 cm x 60 cm for toilets and installing sliding windows (2 glass sliders) size 100x100 cm for offices and halls.