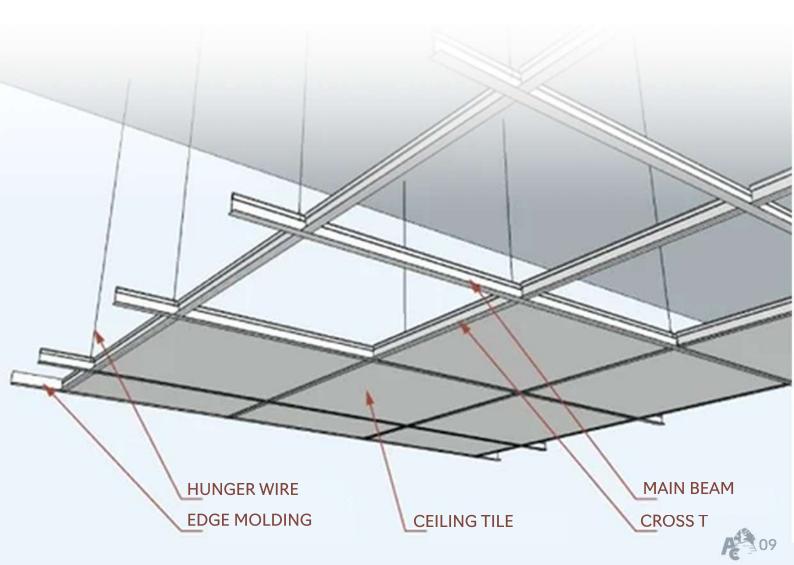

CARAVANS Ceiling

The internal ceiling (false ceiling) is made of Armstrong tiles 60 cm x 60 cm (gypsum with vinyl) and a foil layer on the back fixed using accessories with thickness of 0.5 mm with shape L, T, in addition to installing a 0.7 mm thick colored sheet flash for the front and sides of the caravan and installing a layer of heat-insulating glass wool panels between the corrugated sheet and the false ceiling.