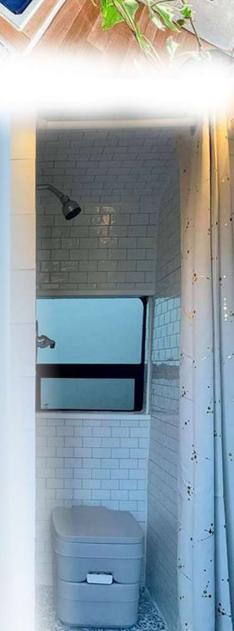

Plumbing works

All internal connections necessary for feeding (cold / hot) are made using 0.5-inch polypropylene pipes, branded by Egypt therm, as well as the necessary connections to drain using plastic tubes of 2.5 inches and 4 inches from Egypt therm. Sanitation parts are from Ideal Standard with the ability to install electric heaters and ventilating fan upon customer request

Floors

For offices and halls, floors are made of wood, (counter layers 18mm thick, with a blindfold from the bottom,with steel sections, and covered with linoleum or MDF tiles. Bathroom's floors are made of checkered steel sheet 3 mm floors thickness and covered with linoleum,or from steel deck sheets covered with ceramic tiles upon customer request.