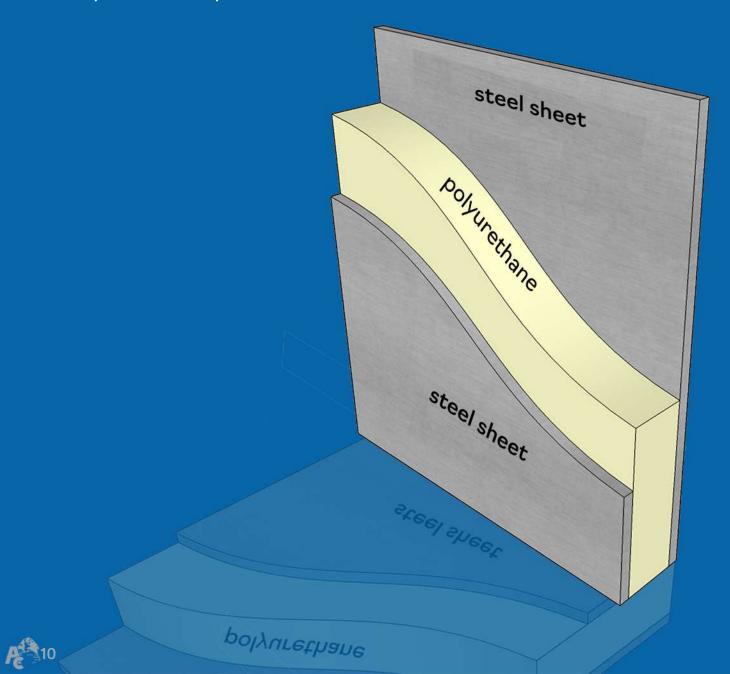

Walls

**External Walls** 

Are made from sandwich panels (0.4 mm thickness sheet / sheet galvanized grade120) with polyurethane moisture-insulating material, thickness 40 mm, density 40 kg/m3, fixed with aluminum profiles U-section and combined with each other by the interlock system.

#### Internal Walls

Are made from sandwich panels (0.4 mm thickness sheet / sheet galvanized grade120) insulated with polyurethane (moisture-insulating material), thickness 40 mm, density 40 kg/m3, fixed with aluminum profiles U-section and combined with each other by the interlock system, with ability of covering with gypsum board or wood.