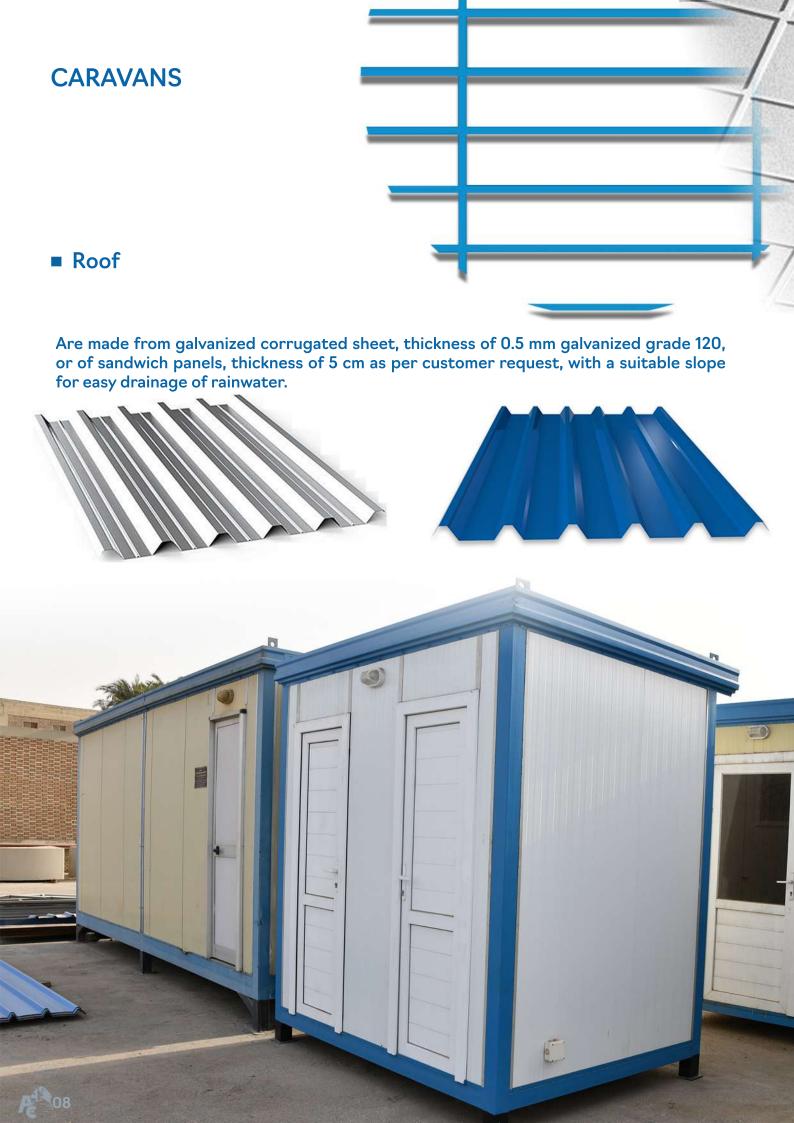

CARAVANS Ceiling

The internal ceiling (false ceiling) is made of Armstrong tiles 60 cm x 60 cm (gypsum with vinyl) and a foil layer on the back fixed using accessories with thickness of 0.5 mm with shape L, T, in addition to installing a 0.7 mm thick colored sheet flash for the front and sides of the caravan and installing a layer of heat-insulating glass wool panels between the corrugated sheet and the false ceiling.