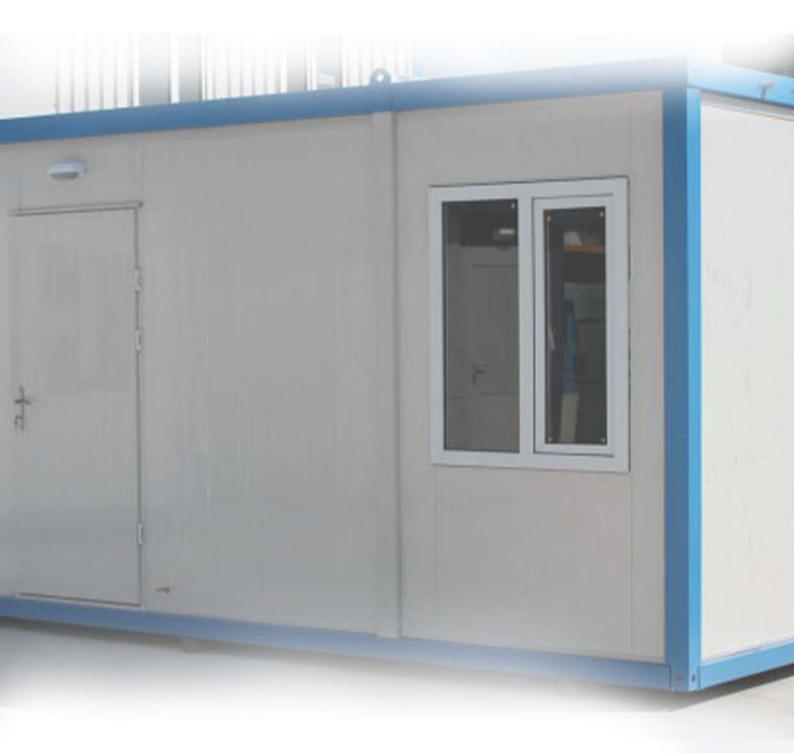

#### Doors and Windows

Are made from anodized aluminum profiles in silver color and clear glass thickness of 6 mm and filling of white fiber or from PVC according to the customer's request. Entrance and office doors size 90x210 cm of the hinged type and the bathroom doors size 70x210 cm of the hinged type and installing windows 60 cm x 60 cm for toilets and installing sliding windows (2 glass sliders) size 100x100 cm for offices and halls.

Walls

**External Walls** 

Are made from sandwich panels (0.4 mm thickness sheet / sheet galvanized grade120) with polyurethane moisture-insulating material, thickness 40 mm, density 40 kg/m3, fixed with aluminum profiles U-section and combined with each other by the interlock system.

#### Internal Walls

Are made from sandwich panels (0.4 mm thickness sheet / sheet galvanized grade120) insulated with polyurethane (moisture-insulating material), thickness 40 mm, density 40 kg/m3, fixed with aluminum profiles U-section and combined with each other by the interlock system, with ability of covering with gypsum board or wood.