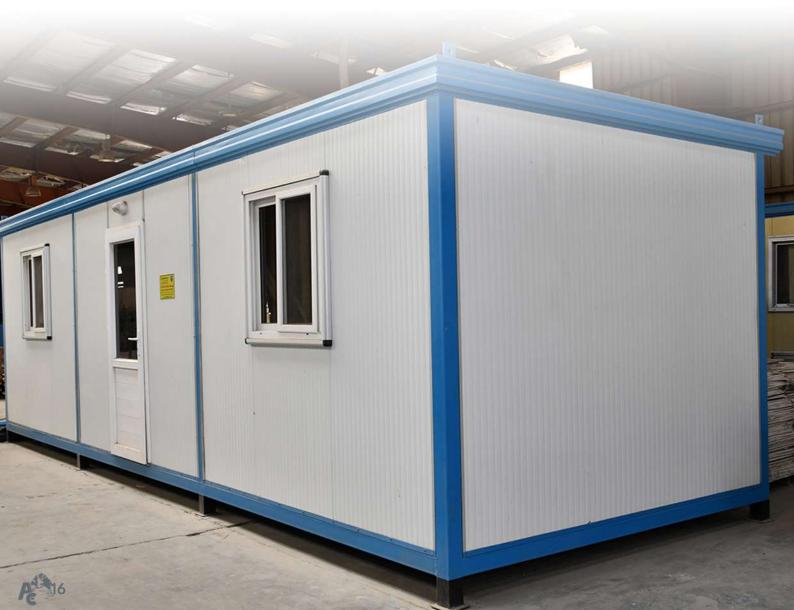

### **01 INTRODUCTION**

Caravans serve a multitude of purposes, including site accommodation, residential, and non-residential buildings, providing the needed sizes, required shapes, and utilities. Our team is dedicated to providing the finest caravans tailored to your specifications. With a track record of designing, manufacturing, and installing thousands of portable and stable caravans, from conception to installation and beyond, our comprehensive services encompass design, manufacturing, installation, and post-delivery follow-up, ensuring a seamless experience for our client.

Walls

**External Walls** 

Are made from sandwich panels (0.4 mm thickness sheet / sheet galvanized grade120) with polyurethane moisture-insulating material, thickness 40 mm, density 40 kg/m3, fixed with aluminum profiles U-section and combined with each other by the interlock system.

#### Doors and Windows

Are made from anodized aluminum profiles in silver color and clear glass thickness of 6 mm and filling of white fiber or from PVC according to the customer's request. Entrance and office doors size 90x210 cm of the hinged type and the bathroom doors size 70x210 cm of the hinged type and installing windows 60 cm x 60 cm for toilets and installing sliding windows (2 glass sliders) size 100x100 cm for offices and halls.