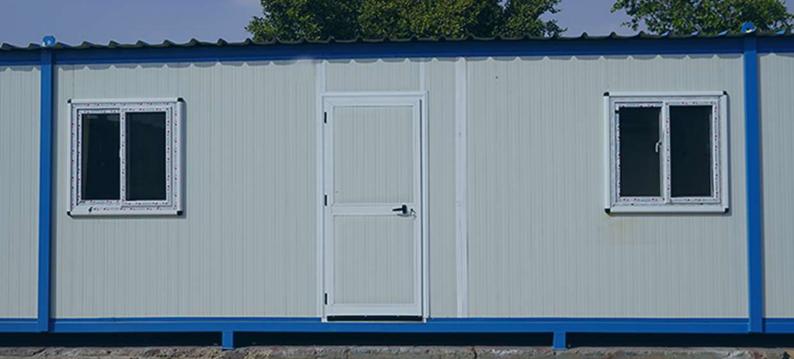

#### Doors and Windows

Are made from anodized aluminum profiles in silver color and clear glass thickness of 6 mm and filling of white fiber or from PVC according to the customer's request. Entrance and office doors size 90x210 cm of the hinged type and the bathroom doors size 70x210 cm of the hinged type and installing windows 60 cm x 60 cm for toilets and installing sliding windows (2 glass sliders) size 100x100 cm for offices and halls.